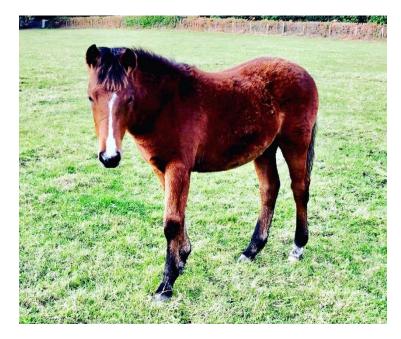

LOT NO. 15 Mr Simon & Mrs Shirley Young FARRIERS DREAM MAKER Y61/189 941000023026614 Grey, born 19 May 2019 MALE Sire : Sway Scrumpy Jack gs: Limekiln Survivor (S25/090) (S48/601) gd: Belle Vue Daisy Chain (M46/514) Dam :Farriers Field Fairy gs: Farriers Dream Catcher (G47/404) (M53/162) gd: Farriers Fairy Tale (M39/140) Very well bred colt that will make a quality ridden pony. Good to handle, wormed, to make 14hh. FOREST BRED