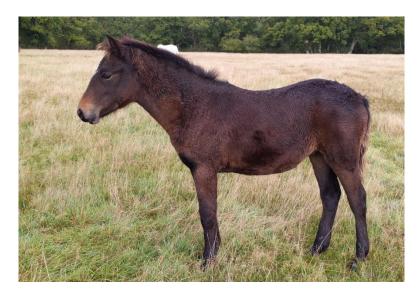

LOT NO. 71 Mrs E M Gerrelli LUCKY LANE SABRINA II M61/060 941000023027085 Bay, born May 2019 FEMALE Sire : Blakeswater Quantum Solace gs: Applewitch Pure Magic (S34/105) (S57/107) gd: Holmesley Lightfoot (M39/859) Dam :Lucky Lane Ballerina gs: Mudeford Sovereign (S27/079) (M56/030) gd: Lucky Lane Acorn (M43/214) Lovely filly by 2019 champion Forest-run stallion.