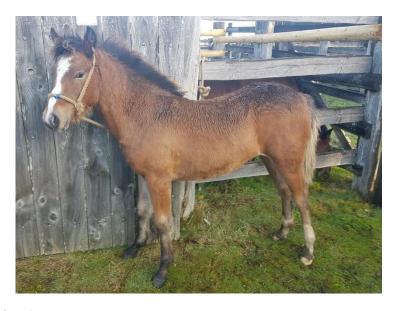

#### LOT NO. 16 Mrs Marion Ingram DEERLEAP DALESS M61/070 941000023019192 Bay, born May 2019 FEMALE Sire : Rushmoor Dalesman gs: Bakeburn Benny (S45/042) **gd:** Rushmoor Rose-Marie (M47/334) (S57/150) **Dam**: Deerleap Princess gs: Pilley Prince William (G39/173) gd: Hilltop Erica (M30/131) (M44/115) Halter broken, quiet to handle, leading out. Dam is a Graded Mare and regular winner of Forest-Fed