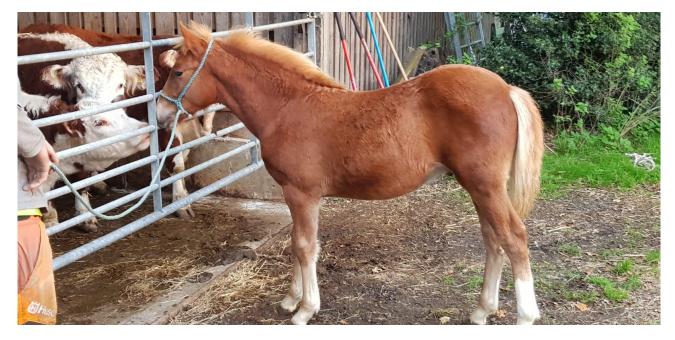

41000023026614 Grey, born 19 May 2019 MALE Sire : Sway Scrumpy Jack gs: Limekiln Survivor (S25/090) (S48/601) gd: Belle Vue Daisy Chain (M46/514) Dam :Farriers Field Fairy gs: Farriers Dream Catcher (G47/404) (M53/162) gd: Farriers Fairy Tale (M39/140) Very well bred colt that will make a quality ridden pony. Good to handle, wormed, to make 14hh. FOREST BRED



LOT NO. 17 Mr Brian Ingram

**Sire**: Woodfidley Top Gun (S49/222) **Dam**:Oakwood Locket (M52/044)

OAKWOOD TEE GEE Y61/119 941000023019113 Grey, born May 2019 MALE gs: Burley Dunedin (G45/144) gd: Fir Tree Little Gracie (M40/292) gs: Portmore Tempest (S46/061) gd: Lucy X (M39/917)

Halter broken, quiet to handle and leading out. Dam was shown and placed at Breed Show as a youngster and is a Forest-Fed Premium winner. FOREST BRED



# LOT NO. 21 Mrs Jayne Pothecary

Sire : Rushmoor Dalesman (S57/150) Dam : Ashurst Magic II (M46/048) Graded Mare. FOREST BRED

LONGWATER HUNTSMAN Y61/147 941000023026628 Chestnut, born 16 May 2019 MALE gs: Bakeburn Benny (S45/042)

gd: Rushmoor Rose-Marie (M47/334)

gs: Mallards Wood Gigolo (S41/117(G))

gd: Ashurst Rose Marie (M34/390)

Should make 14hh+, wormed. Striking chestnut colt with great bone and substance. Dam a large

#### LOT NO. 22 Mr G N Pothecary BUCKLERSHARD SPRUCE Y61/148 941000023026697 Brown, born May 2019 MALE Sire : Rushmoor Dalesman gs: Bakeburn Benny (S45/042) gd: Rushmoor Rose-Marie (M47/334) (S57/150) gs: Rushmoor Playwright (S42/091) Dam :FTJ Lily gd: Orion April Easter Evelyn (M30/306) (M47/629) Wormed.



# LOT NO. 29 Ms N J Stephens

FOREST BRED

Sire : Hal