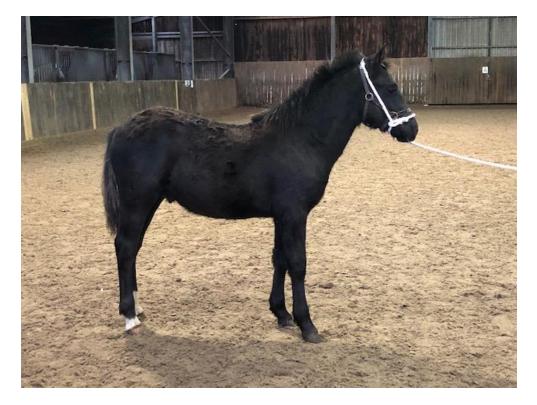

#### LOT NO. 14 Miss Isabel Mitchell

WHITTENPOND WALTZER Y61/144 941000023018784 Black, born 12 May 2019 MALE

Sire : Knavesash Polaris gs: Peronne Palaver (S38/048)

(S57/031) Dam :Mockbeggar Fox Trot II (M55/128) gd: Amarillo Soda (M40/526) gs: Brookshill Brumby (S46/095)

gd: Mockbeggar Foxylady III (M49/501)

Halter-broken, wormed, feet picked up, eating hard feed. Calm and gentle-natured. Dam-sire Brookshill Brumby, former Breed Show Supreme Champion.

FOREST BRED YOUNG COMMONER