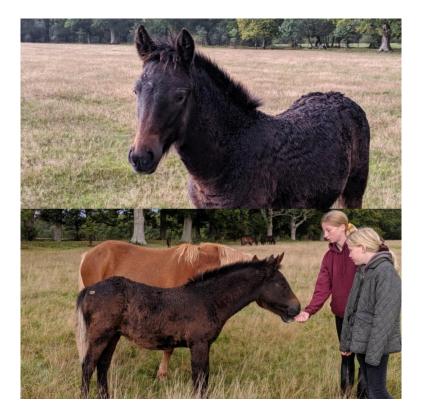

# LOT NO. 29 Ms N J Stephens

FOREST BRED

Sire : Halestorm Branston Pickle (S52/257) **Dam** : Foxhills Top Lady (M51/285)

WATERSLADE RABBIT G61/010 941000023028345 Bay, born 04 May 2019 GELDING gs: Buckland Dragonslayer (S34/041) gd: Wellhouse Betsy (M39/006) gs: Brookshill Brumby (S46/095) gd: Foxhills Total Eclipse (M42/014)