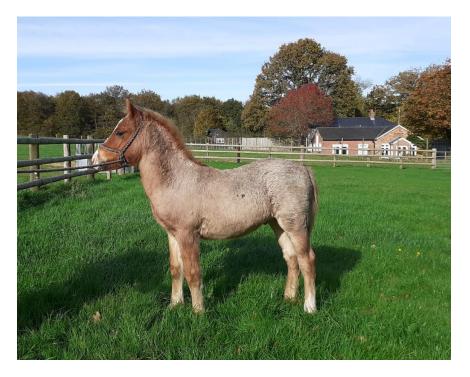

#### LOT NO. 16 Mrs Marion Ingram DEERLEAP DALESS M61/070 941000023019192 Bay, born May 2019 FEMALE Sire : Rushmoor Dalesman gs: Bakeburn Benny (S45/042) **gd:** Rushmoor Rose-Marie (M47/334) (S57/150) **Dam**: Deerleap Princess gs: Pilley Prince William (G39/173) gd: Hilltop Erica (M30/131) (M44/115) Halter broken, quiet to handle, leading out. Dam is a Graded Mare and regular winner of Forest-Fed