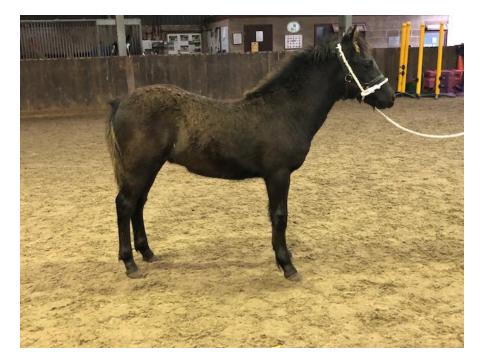

#### LOT NO. 14 Miss Isabel Mitchell

WHITTENPOND WALTZER Y61/144 941000023018784 Black, born 12 May 2019 MALE

Sire : Knavesash Polaris gs: Peronne Palaver (S38/048)

(S57/031) Dam :Mockbeggar Fox Trot II (M55/128) gd: Amarillo Soda (M40/526) gs: Brookshill Brumby (S46/095)

gd: Mockbeggar Foxylady III (M49/501)

Halter-broken, wormed, feet picked up, eating hard feed. Calm and gentle-natured. Dam-sire Brookshill Brumby, former Breed Show Supreme Champion.

FOREST BRED YOUNG COMMONER