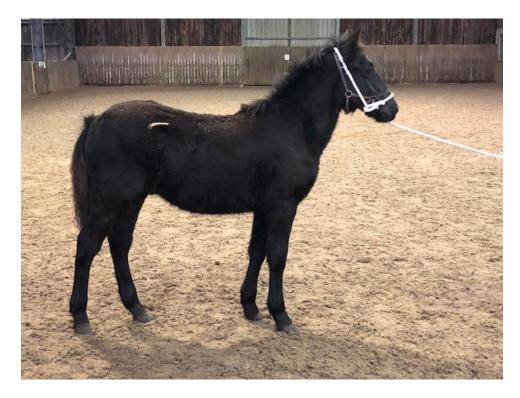

#### LOT NO. 14 Miss Isabel Mitchell

WHITTENPOND WALTZER Y61/144 941000023018784 Black, born 12 May 2019 MALE

Sire : Knavesash Polaris gs: Peronne Palaver (S38/048)

(S57/031) Dam :Mockbeggar Fox Trot II (M55/128) gd: Amarillo Soda (M40/526) gs: Brookshill Brumby (S46/095)

gd: Mockbeggar Foxylady III (M49/501)

Halter-broken, wormed, feet picked up, eating hard feed. Calm and gentle-natured. Dam-sire Brookshill Brumby, former Breed Show Supreme Champion.

FOREST BRED YOUNG COMMONER